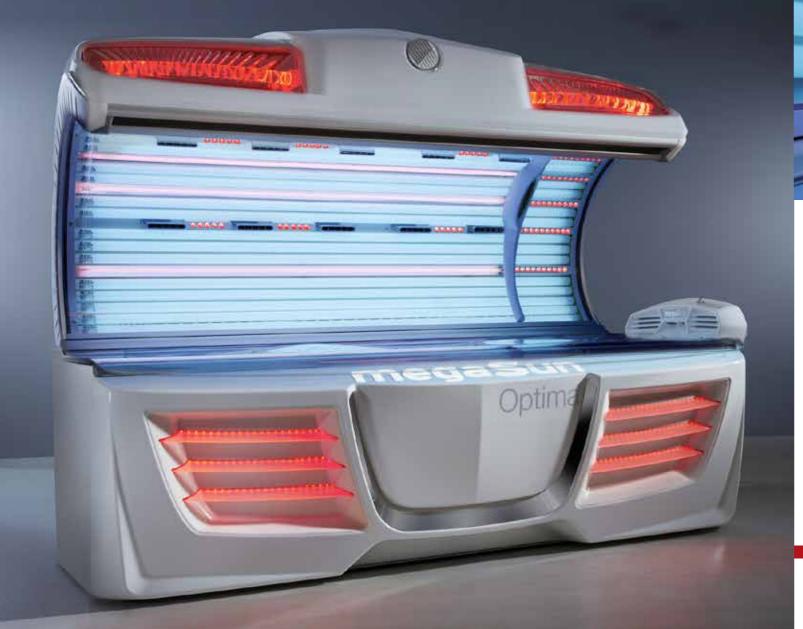

# The Rubin Collagen Booster

The new generation of 70 powerful Rubin Collagen Boosters brings

- · a real boost of freshness for face and décolleté
- an increase of moisture
- revitalisation, relaxation and detoxification of the skin
- a clear skin with glowing complexion.

Collagen light stimulates the body's natural collagen formation, the elasticity of the skin regaines, lines and wrinkles are filled in again.

Optionally available with 20 additional Rubin Collagen Boosters for the shinbones.

# The p2 Vitamin D lamps

The ADDITION of UVB in the **p2 tubes** provides

- a perfect tan which is given to the fast production of melanin
- essential bio-positive effects caused by the Vitamin D production
- the safe feeling of skin gentle tanning.

Rubin Collagen Boosters combined with p2 tubes achieve a never seen result due to better moisture.

PERFECT TAN + PERFECT VITAMIN D.

More information about collagen and Vitamin D: www.kbl.de