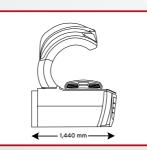

#### Unit dimensions

1,400 mm x 1,405 mm x 2,180 mm (length x width x height)

opened with Sound System\* 1,400 mm x 1,963 mm x 2,180 mm (length x width x height)