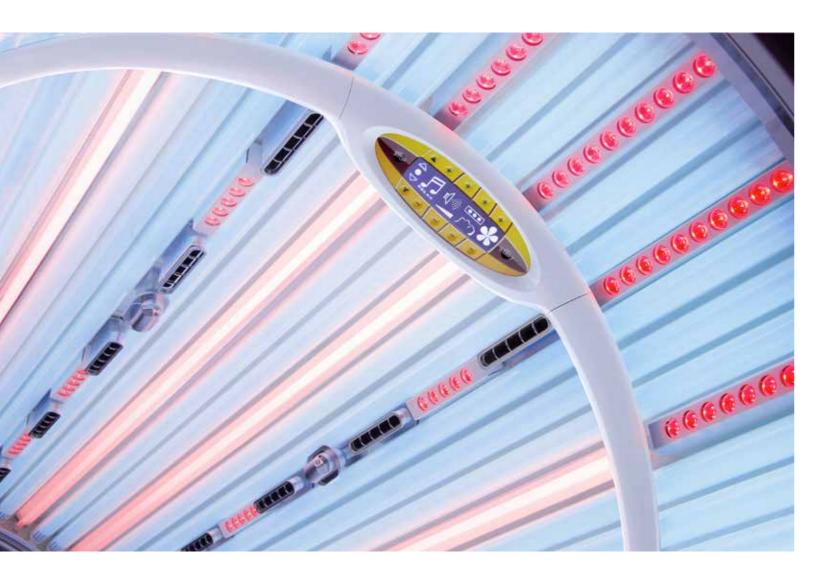

# The Rubin Collagen Booster

The new generation of 70 powerful Rubin Collagen Boosters brings

- · a real boost of freshness for face and décolleté
- an increase of moisture
- revitalisation, relaxation and detoxification of the skin
- a clear skin with glowing complexion.

Collagen light stimulates the body's natural collagen formation, the elasticity of the skin regaines, lines and wrinkles are filled in again.

Optionally available with 20 additional Rubin Collagen Boosters for the shinbones.

# The p2 Vitamin D lamps

The ADDITION of UVB in the **p2 tubes** provides

- a perfect tan which is given to the fast production of melanin
- essential bio-positive effects caused by the Vitamin D production
- the safe feeling of skin gentle tanning.

Rubin Collagen Boosters combined with p2 tubes achieve a never seen result due to better moisture.

PERFECT TAN + PERFECT VITAMIN D.

More information about collagen and Vitamin D: www.kbl.de