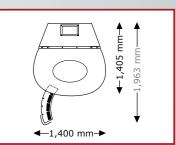

#### Unit dimensions

1,400 mm x 1,405 mm x 2,180 mm (length x width x height)

opened with Sound System\* 1,400 mm x 1,963 mm x 2,180 mm (length x width x height)