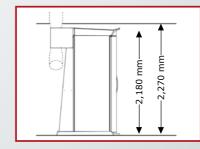

### Unit dimensions

2,200 mm x 1,440 mm x 1,800 mm (length x width x height)

opened with Sound System\* 2,330 mm x 1,440 mm x 1,800 mm (length x width x height)

#### Unit dimensions

1,400 mm x 1,405 mm x 2,180 mm (length x width x height)

opened with Sound System\* 1,400 mm x 1,963 mm x 2,180 mm (length x width x height)