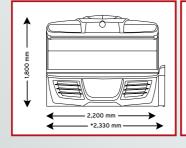

### Unit dimensions

2,200 mm x 1,440 mm x 1,800 mm (length x width x height)

opened with Sound System\* 2,330 mm x 1,440 mm x 1,800 mm (length x width x height)