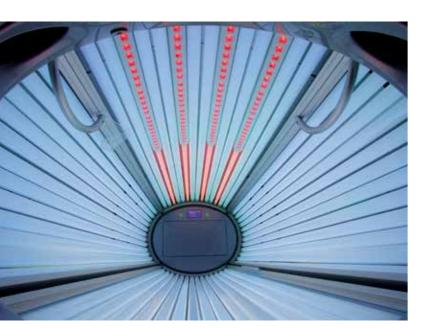

# Tower Optima by megaSun

Illustration top down

For the very first time the Rubin Collagen Boosters are used in a vertical solarium.

100 powerful LEDs in the upper body area supply the skin with the well known benefits of collagen and an extra portion of moisture. This brings a better tanning result.

Optionally the customer can use the vibraNano training and choose between three different workout programs: relax, wellness and fitness.

The maximum amount of oxygen supplied during the treatment implicates a perfect tanning result.