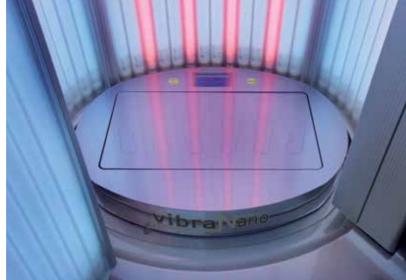

Optionally the customer can use the vibraNano training and choose between three different workout programs: relax, wellness and fitness.

The maximum amount of oxygen supplied during the treatment implicates a perfect tanning result.

The Tower Optima is specifically stationed in gyms.

In combination with a vibraNano-training, a side-alternating vibration platform, the body not only remains young but stays fit, too. During a 10 minute workout the abdomen, legs and buttocks area get stimulated by simulating the natural sequences of movements of the muscles.