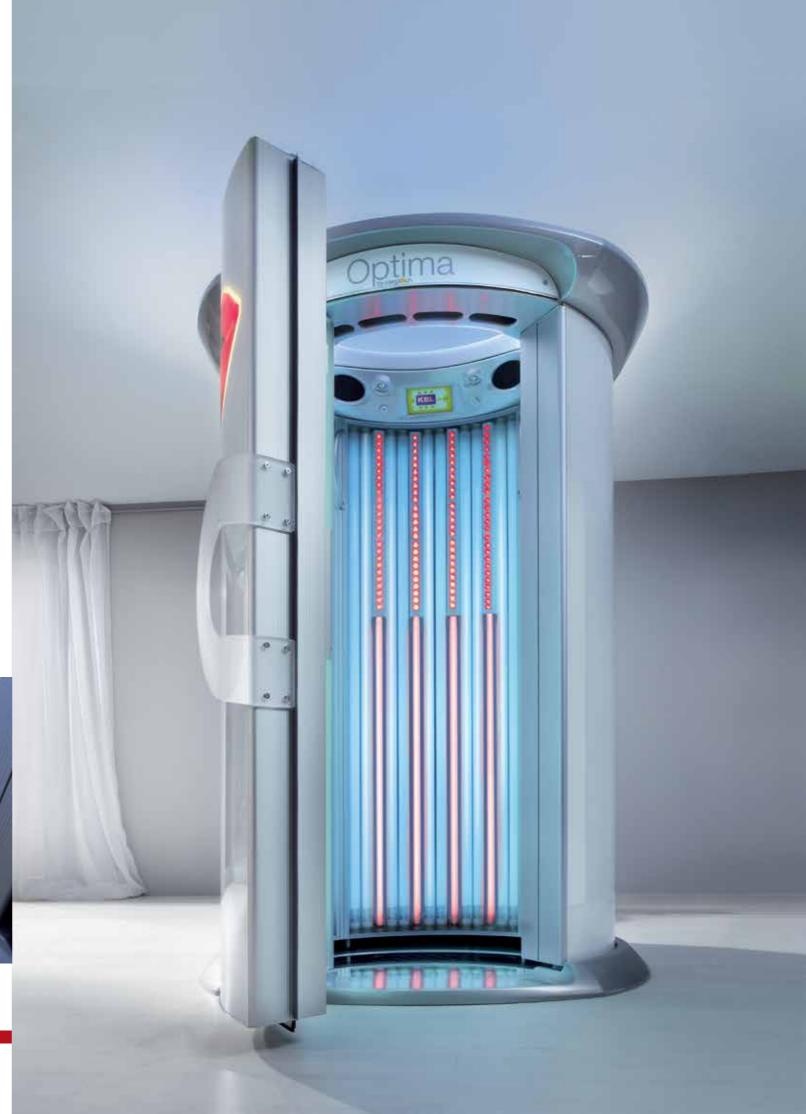

# The Rubin Collagen Booster

The new generation of 70 powerful Rubin Collagen Boosters brings

- · a real boost of freshness for face and décolleté
- an increase of moisture
- revitalisation, relaxation and detoxification of the skin
- a clear skin with glowing complexion.

Collagen light stimulates the body's natural collagen formation, the elasticity of the skin regaines, lines and wrinkles are filled in again.

Optionally available with 20 additional Rubin Collagen Boosters for the shinbones.

# The p2 Vitamin D lamps

The ADDITION of UVB in the **p2 tubes** provides

- a perfect tan which is given to the fast production of melanin
- essential bio-positive effects caused by the Vitamin D production
- the safe feeling of skin gentle tanning.

Rubin Collagen Boosters combined with p2 tubes achieve a never seen result due to better moisture.

PERFECT TAN + PERFECT VITAMIN D.

More information about collagen and Vitamin D: www.kbl.de