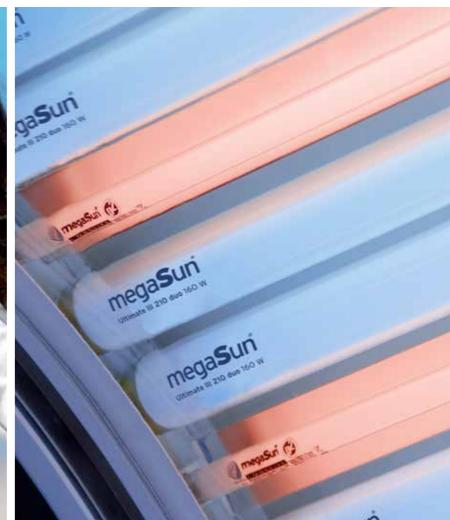

# The p2 Vitamin D lamps

The ADDITION of UVB in the **p2 tubes** provides

- a perfect tan which is given to the fast production of melanin
- essential bio-positive effects caused by the Vitamin D production
- the safe feeling of skin gentle tanning.

Rubin Collagen Boosters combined with p2 tubes achieve a never seen result due to better moisture.

PERFECT TAN + PERFECT VITAMIN D.

More information about collagen and Vitamin D: www.kbl.de